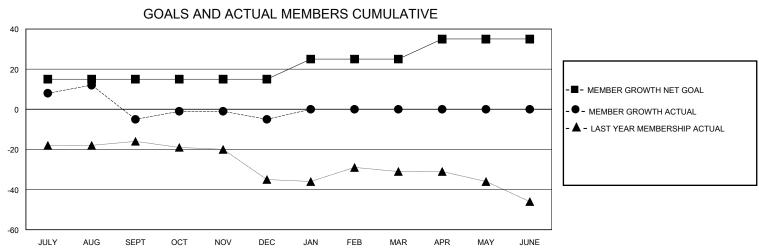

## District 7 O

GMT: LOCATION ARKANSAS GMT CA

| OIVIT.        |               | LOC         |               | .0                    |                        |                         | OWIT OA                                            |  |
|---------------|---------------|-------------|---------------|-----------------------|------------------------|-------------------------|----------------------------------------------------|--|
|               | Club          | os          |               | Members               |                        |                         |                                                    |  |
|               | RESULTS FOR   | R 2023-2024 |               | RESULTS FOR 2023-2024 |                        |                         |                                                    |  |
| QUARTER       | NEW CLUB GOAL | NEW CLUBS   | DROPPED CLUBS | QUARTER MEMI          | BER GROWTH NET<br>GOAL | MEMBER GROWTH<br>ACTUAL | DROPPED<br>MEMBERS ACTUAL<br>(including transfers) |  |
| JULY/AUG/SEPT | 0             | 0           | 2             | JULY/AUG/SEPT         | 15                     | 22                      | 25                                                 |  |
| OCT/NOV/DEC   | 1             | 0           | 0             | OCT/NOV/DEC           | 0                      | 6                       | 5                                                  |  |
| JAN/FEB/MAR   | 0             | 0           | 0             | JAN/FEB/MAR           | 10                     | 0                       | 0                                                  |  |
| APR/MAY/JUNE  | 0             | 0           | 0             | APR/MAY/JUNE          | 10                     | 0                       | 0                                                  |  |