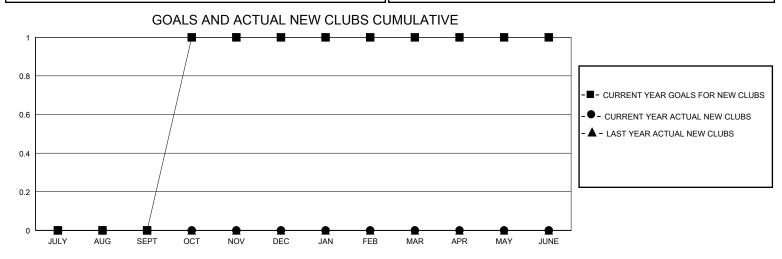

## District 7 O

GMT: LOCATION ARKANSAS GMT CA

| OIVIT.        |               | LOC         |               | .0                    |                        |                         | OWIT OA                                            |  |
|---------------|---------------|-------------|---------------|-----------------------|------------------------|-------------------------|----------------------------------------------------|--|
|               | Club          | os          |               | Members               |                        |                         |                                                    |  |
|               | RESULTS FOR   | R 2023-2024 |               | RESULTS FOR 2023-2024 |                        |                         |                                                    |  |
| QUARTER       | NEW CLUB GOAL | NEW CLUBS   | DROPPED CLUBS | QUARTER MEMI          | BER GROWTH NET<br>GOAL | MEMBER GROWTH<br>ACTUAL | DROPPED<br>MEMBERS ACTUAL<br>(including transfers) |  |
| JULY/AUG/SEPT | 0             | 0           | 2             | JULY/AUG/SEPT         | 15                     | 22                      | 25                                                 |  |
| OCT/NOV/DEC   | 1             | 0           | 0             | OCT/NOV/DEC           | 0                      | 6                       | 5                                                  |  |
| JAN/FEB/MAR   | 0             | 0           | 0             | JAN/FEB/MAR           | 10                     | 0                       | 0                                                  |  |
| APR/MAY/JUNE  | 0             | 0           | 0             | APR/MAY/JUNE          | 10                     | 0                       | 0                                                  |  |